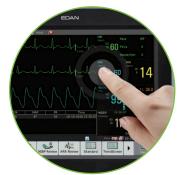

## **Patient Monitor**

The EdanUSA X12 Patient Monitor fulfills primary clinical requirements in various environments including emergency rooms, general wards, rehabilitation centers, cardiac intensive care units, and in-hospital transfer units. The X12 comes equipped with a unique 6-lead system with automatic chest lead identification, making cardiac monitoring more flexible. iSEAPTM ECG monitoring algorithm with 33 types of arrhythmia detections. SEMIP® ECG diagnosis algorithm with 208 findings.

#### **FCG**

Customizable 6-lead placement for more ECG waves.

Automatic lead type detection.

Industry leading iSEAPTM algorithm with auto-detection of 33 types of arrhythmias. SEMIP® algorithm with 208 ECG findings over age/gender diversities.