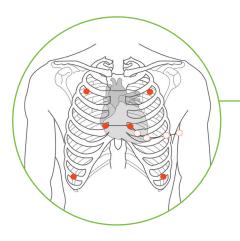

#### **FCG**

Customizable 6-lead placement for more ECG waves.

Automatic lead type detection.

Industry leading iSEAPTM algorithm with auto-detection of 33 types of arrhythmias. SEMIP® algorithm with 208 ECG findings over age/gender diversities.