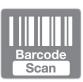

## **Patient Monitor**

The EdanUSA X12 Patient Monitor fulfills primary clinical requirements in various environments including emergency rooms, general wards, rehabilitation centers, cardiac intensive care units, and in-hospital transfer units. The X12 comes equipped with a unique 6-lead system with automatic chest lead identification, making cardiac monitoring more flexible. iSEAPTM ECG monitoring algorithm with 33 types of arrhythmia detections. SEMIP® ECG diagnosis algorithm with 208 findings.

Standard Parameters: 3/5-lead ECG, RESP, SpO2, EDAN, EDAN NIBP, TEMP Optional: 6/12-lead ECG, EDAN G2 CO2

1200

NIBP Measurement 240 h

Trend Review 200

Alarm Review 48 h

Frozen Waveform