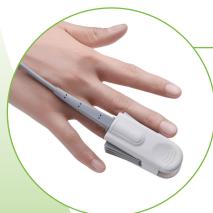

#### SpO2

iMAT algorithm with motion resistance and low perfusion resistance performance. Reference reading of Perfusion Index (PI) from 0 to 10 according to perfusion changes. Simultaneous measurements of SpO2 and NIBP of the same limb.